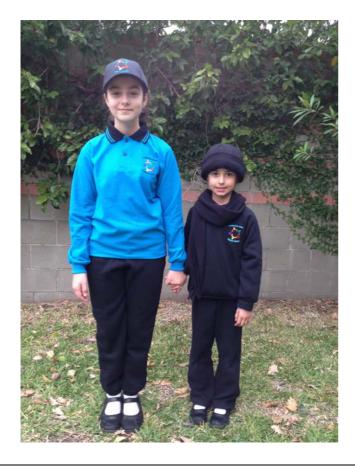

| \$31.90 | \$31.90 | \$31.90 | \$34.10 | \$34.10 | \$34.10 |
| Fleecy Sloppy-Joe<br>(with embroidery) |                                    | \$25.30 | 25.30   | 25.30   | 26.40   | 26.40   | 26.40   |
| Fleecy Track Pant                      | \$15.40                            | \$15.40 | \$17.60 | \$17.60 | \$19.80 | \$19.80 | \$19.80 |
| Fleecy Track Suits                     |                                    | \$34.10 | \$35.20 | \$35.20 | \$40.70 | \$40.70 | \$40.70 |
| Schools Cap                            | \$7.70 each                        |         |         |         |         |         |         |
| Beanie / Scarf                         | \$5.50 each or \$10.00 for the set |         |         |         |         |         |         |

#### LWPS Girl Winter Uniform



# LWPS Boy Winter Uniform



## Please note:

- > All students are required to wear black leather shoes
- > <u>Tights</u> are not a part of the Liverpool West PS uniform.

Teachers are continuously encouraging the wearing of school uniform through class and stage discussions and identifying and recognising those who are wearing our school uniform with pride on a daily basis.

As a school we are seeking your support in ensuring that your child comes to school each day in full school uniform to further support a sense of pride and belonging.

Please Note: Our suppliers are increasing uniform prices in Term 3.

JASON HAWKER Relieving Principal <u>STAFF</u> Liverpool West Public School