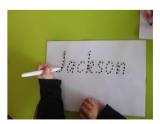

Play a board game, cards or sing a song with someone in your family

• Write your name and make your name using play dough and other materials