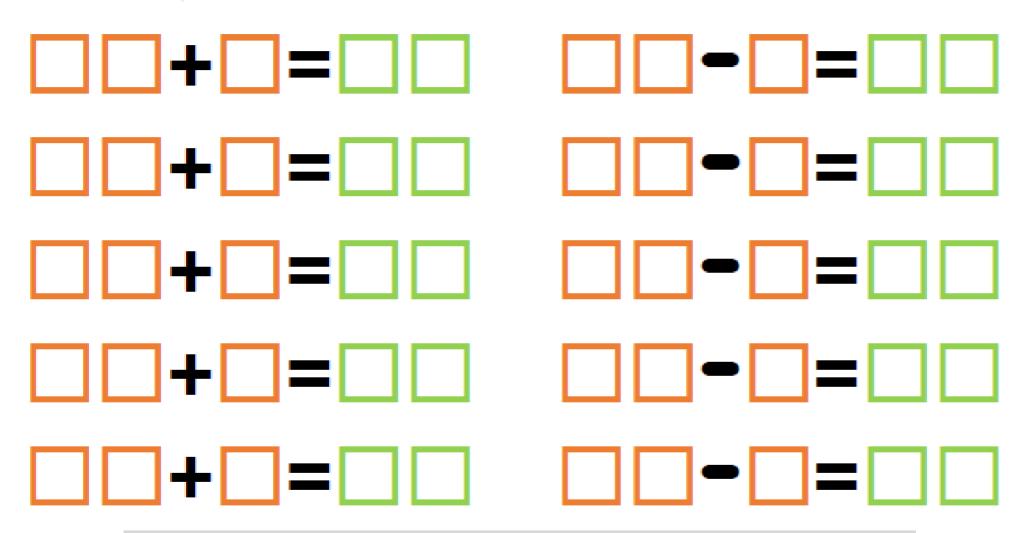

## Directions:

Roll the dice 3 times and write each number rolled in the orange boxes. Add/subtract the numbers together and write the answer in the green boxes.

Follow this link to an online dice to spin. https://bit.ly/3aXNEBC Scan the QR code to access the online dice to spin.